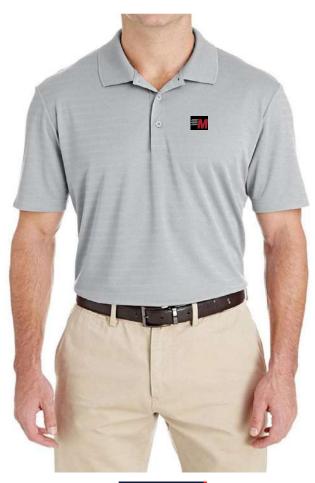

aring
- S-2XL
- 15 Colours

| Size | Shirt<br>Length | Chest | Sleeve<br>Length | Waist | Pants<br>Length |
|------|-----------------|-------|------------------|-------|-----------------|
| S    | 66              | 43.5  | 32               | 30    | 38              |
| М    | 68              | 45.5  | 33               | 30    | 39.5            |
| L    | 70              | 47.5  | 34               | 32    | 41              |
| XS   | 66              | 49.5  | 35               | 34    | 42.5            |
| XL   | 66              | 51.5  | 36               | 36    | 44              |
| 2XL  | 66              | 53.5  | 37               | 38    | 45              |
| 3XL  | 66              | 56.5  | 38               | 40    | 47              |

#### GOLF UNIFORM



MA -10-103







MA -10-104



MA -10-107

#### BASEBALL UNIFORM



#### **BASEBALL UNIFORM**





MA -10-101

#### MA -10-102

#### MAIN FEATURES

Baseball Jerseys made of 100% polyester professional quality mesh 2-button placket baseball jerseys with set-in sleeves, double stitching and extended rounded tail.

#### NEW

- Uniform is Flexible from top to bottom
- 100% lightweight yet strong and breathable polyester fabrics
- 100% Spandex Pants with Elastic Waistband
- Very Comfortable in wearing
- S-2XL
- 15 Colours

| Size | Center<br>Back | Chest | Waist | Pants<br>Length |
|------|----------------|-------|-------|-----------------|
| S    | 70             | 51    | 38    | 103             |
| М    | 72             | 54    | 39    | 105             |
| L    | 74             | 57    | 40    | 108             |
| XS