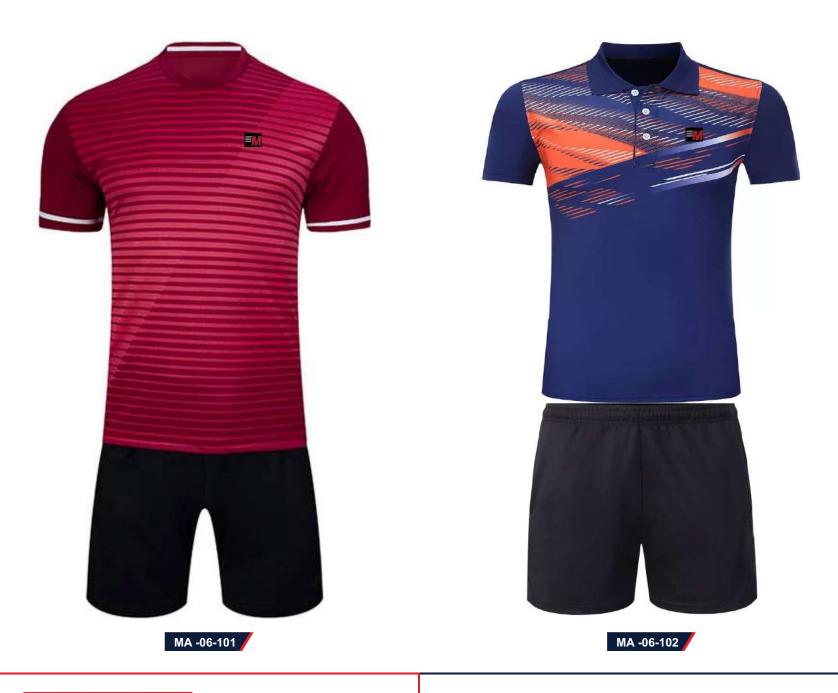

#### **TENNIS UNIFORM**

#### MAIN FEATURES

Men must wear tennis uniform. Collared polo-style shirts, crew-collared tennis shirts and tennis themed t-shirts are acceptable. Game Sublimation Uniform - Add Your Team, Name, and Number.

#### **TENNIS UNIFORM**

MA -06-105

MA -06-106