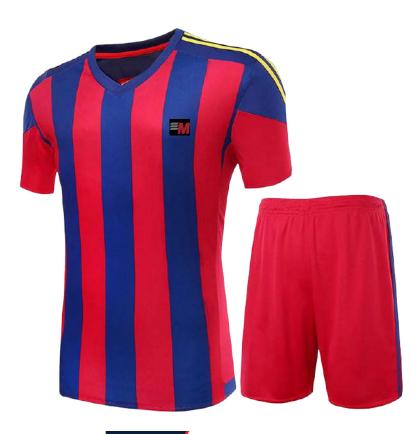

# SOCCER UNIFORM

1

MAIN FEATURES

The quality related things and provide you the best fabric for the Sports Our products are provided in various attractive designs, colors and patterns and can also be availed with customized facility as per the needs and specifications of our esteem clients. All our products are manufactured. NEW

- 100 % Polyester Fabric
- Full Custom option, unlimited color
- 100% Spandex Pants with Elastic Waistband
- Made for athletes
- S-2XL
- 15 Colours

| Size | Shirt<br>Length | Chest  | Sleeve<br>Length | Waist | Short<br>Length |
|------|-----------------|--------|------------------|-------|-----------------|
| S    | 66cm            | 43.5cm | 32cm             | 30cm  | 38cm            |
| М    | 68cm            | 45.5cm | 33cm             | 30cm  | 39.5cm          |
| L    | 70cm            | 47.5cm | 34cm             | 32cm  | 41cm            |
| XS   | 66cm            | 49.5cm | 35cm             | 34cm  | 42.5cm          |
| XL   | 66cm            | 51.5cm | 36cm             | 36cm  | 44cm            |
| 2XL  | 66cm            | 53.5cm | 37cm             | 38cm  | 45.5cm          |
| 3XL  | 66cm            | 56.5cm | 38cm             | 40cm  | 47cm            |

MA -01-103

MA -01-105

MA -01-104 🖊

MA -01-106

のた

MA -02-101 /