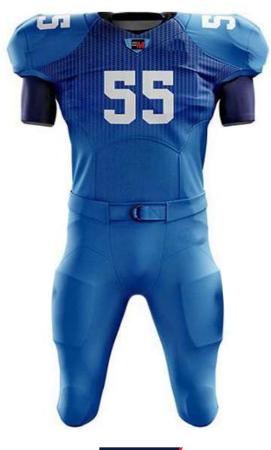

#### **MAIN FEATURES**

American Football Jersey made of 100% Polyester, Strategic ventilation for breath-ability, Machine washable, Short sleeves, Print on front, V neck, Full custom uniforms which can be made in any color and design.

#### NEW

- Uniform is Flexible from top to bottom
- 100% High Quality Guarantee
- 100% Spandex Pants with Elastic Waistband
- Comfortable, Breathable, Quick Dry
- S-2XL
- 15 Colours

| Size | Length | Chest | Shoulder | Waist | Short<br>Length |
|------|--------|-------|----------|-------|-----------------|
| S    | 33     | 36-38 | 19       | 27-29 | 38              |
| М    | 33     | 39-40 | 20       | 30-32 | 39              |
| L    | 34     | 42-44 | 21       | 33-35 | 41              |
| XL   | 35     | 46-48 | 23       | 36-38 | 44              |
| 2XL  | 36     | 50-52 | 25       | 40-42 | 45              |
| 3XL  | 37     | 54-56 | 27       | 44-46 | 47              |
| 4XL  | 38     | 58-60 | 29       | 48-50 | 48              |

MA -02-103 /

MA -02-104

MA -02-106