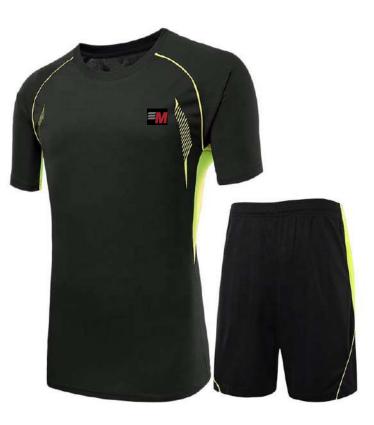

# SOCCER UNIFORM

1

MAIN FEATURES

The quality related things and provide you the best fabric for the Sports Our products are provided in various attractive designs, colors and patterns and can also be availed with customized facility as per the needs and specifications of our esteem clients. All our products are manufactured. NEW

- 100 % Polyester Fabric
- Full Custom option, unlimited color
- 100% Spandex Pants with Elastic Waistband
- Made for athletes
- S-2XL
- 15 Colours

| Size | Shirt<br>Length | Chest  | Sleeve<br>Length | Waist | Short<br>Length |
|------|-----------------|--------|------------------|-------|-----------------|
| S    | 66cm            | 43.5cm | 32cm             | 30cm  | 38cm            |
| М    | 68cm            | 45.5cm | 33cm             | 30cm  | 39.5cm          |
| L    | 70cm            | 47.5cm | 34cm             | 32cm  | 41cm            |
| XS   | 66cm            | 49.5cm | 35cm             | 34cm  | 42.5cm          |
| XL   | 66cm            | 51.5cm | 36cm             | 36cm  | 44cm            |
| 2XL  | 66cm            | 53.5cm | 37cm             | 38cm  | 45.5cm          |
| 3XL  | 66cm            | 56.5cm | 38cm             | 40cm  | 47cm            |

MA -01-103

MA -01-105

MA -01-104 🖊

MA -01-106

のた

MA -02-101 /