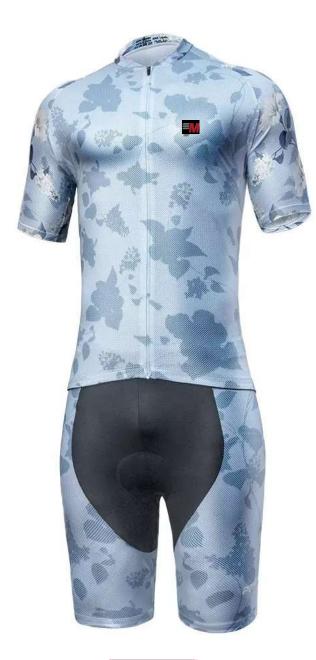

#### **CYCLING UNIFORM**

MA -08-101

#### MAIN FEATURES

Performance Compression Bib made of 100% Laycra, Performance athletic apparel, Yoga, Swim, Cycling and also as fitness wears combined premium compression fabrics to its Performance.