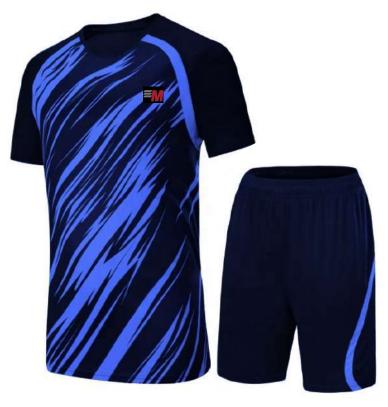

# SOCCER UNIFORM

1

MAIN FEATURES

The quality related things and provide you the best fabric for the Sports Our products are provided in various attractive designs, colors and patterns and can also be availed with customized facility as per the needs and specifications of our esteem clients. All our products are manufactured. NEW

- 100 % Polyester Fabric
- Full Custom option, unlimited color
- 100% Spandex Pants with Elastic Waistband
- Made for athletes
- S-2XL
- 15 Colours

| Size | Shirt<br>Length | Chest  | Sleeve<br>Length | Waist | Short<br>Length |
|------|-----------------|--------|------------------|-------|-----------------|
| S    | 66cm            | 43.5cm | 32cm             | 30cm  | 38cm            |
| М    | 68cm            | 45.5cm | 33cm             | 30cm  | 39.5cm          |
| L    | 70cm            | 47.5cm | 34cm             | 32cm  | 41cm            |
| XS   | 66cm            | 49.5cm | 35cm             | 34cm  | 42.5cm          |
| XL   | 66cm            | 51.5cm | 36cm             | 36cm  | 44cm            |
| 2XL  | 66cm            | 53.5cm | 37cm             | 38cm  | 45.5cm          |
| 3XL  | 66cm            | 56.5cm | 38cm             | 40cm  | 47cm            |

MA -01-103

MA -01-105

MA -01-104 🖊

MA -01-106

のた

MA -02-101 /