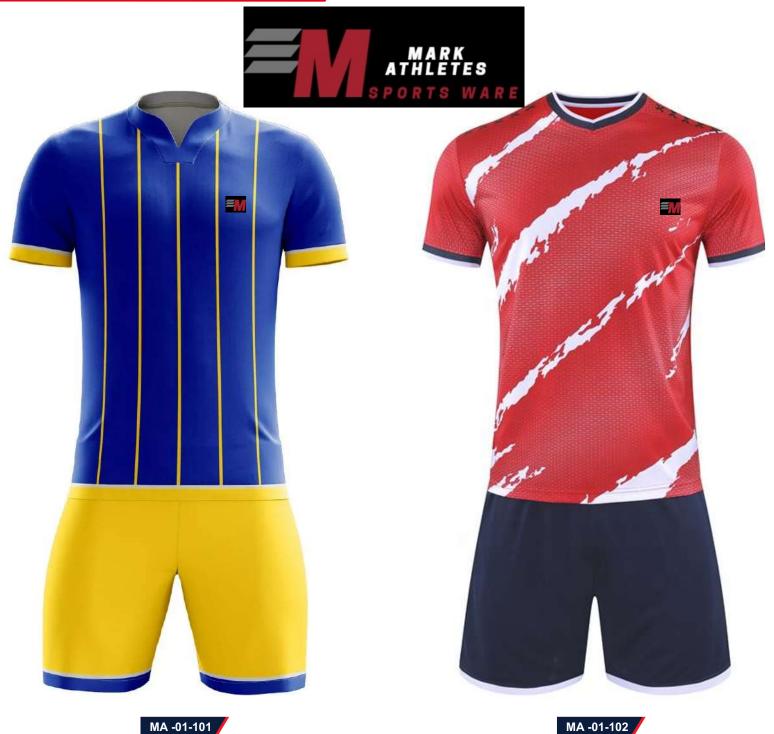

# SOCCER UNIFORM

1

MAIN FEATURES

The quality related things and provide you the best fabric for the Sports Our products are provided in various attractive designs, colors and patterns and can also be availed with customized facility as per the needs and specifications of our esteem clients. All our products are manufactured. NEW

- 100 % Polyester Fabric
- Full Custom option, unlimited color
- 100% Spandex Pants with Elastic Waistband
- Made for athletes
- S-2XL
- 15 Colours

| Size | Shirt<br>Length | Chest  | Sleeve<br>Length | Waist | Short<br>Length |
|------|-----------------|--------|------------------|-------|-----------------|
| S    | 66cm            | 43.5cm | 32cm             | 30cm  | 38cm            |
| М    | 68cm            | 45.5cm | 33cm             | 30cm  | 39.5cm          |
| L    | 70cm            | 47.5cm | 34cm             | 32cm  | 41cm            |
| XS   | 66cm            | 49.5cm | 35cm             | 34cm  | 42.5cm          |
| XL   | 66cm            | 51.5cm | 36cm             | 36cm  | 44cm            |
| 2XL  | 66cm            | 53.5cm | 37cm             | 38cm  | 45.5cm          |
| 3XL  | 66cm            | 56.5cm | 38cm             | 40cm  | 47cm            |

MA -01-103

MA -01-105

MA -01-104 🖊

MA -01-106

のた

MA -02-101 /