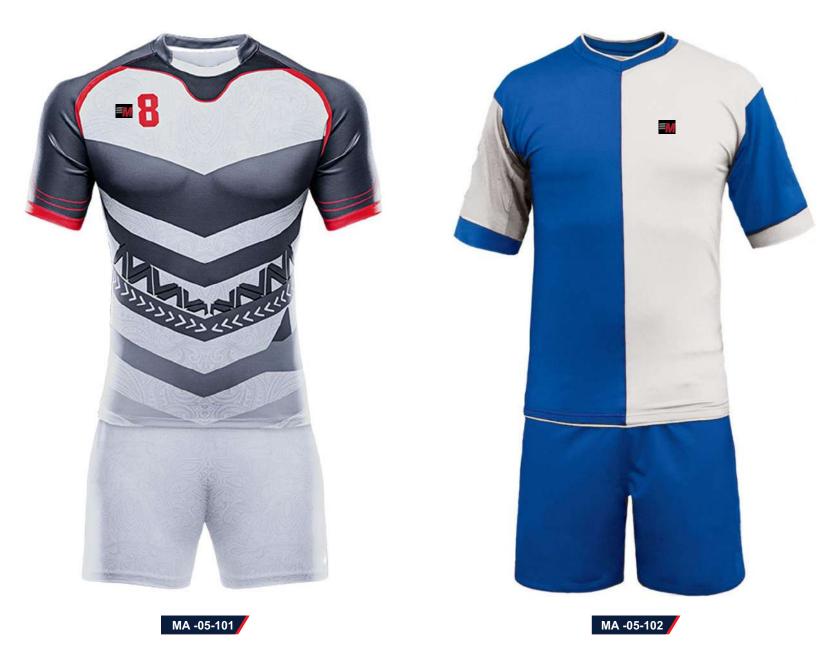

#### RUGBY UNIFORM

Custom sublimation rugby team jersey made of 100% Polyester 240 g sm Fabric Made of 100% original cotton, Retains the players sweat. Modern lightweight water resistant synthetic material.

#### NEW

- Uniform is Flexible from top to bottom
- Modern lightweight water resistant synthetic material.
- Made of 100% original cotton, Retains the players sweat.
- Very Comfortable in wearing
- S-2XL
- 15 Colours