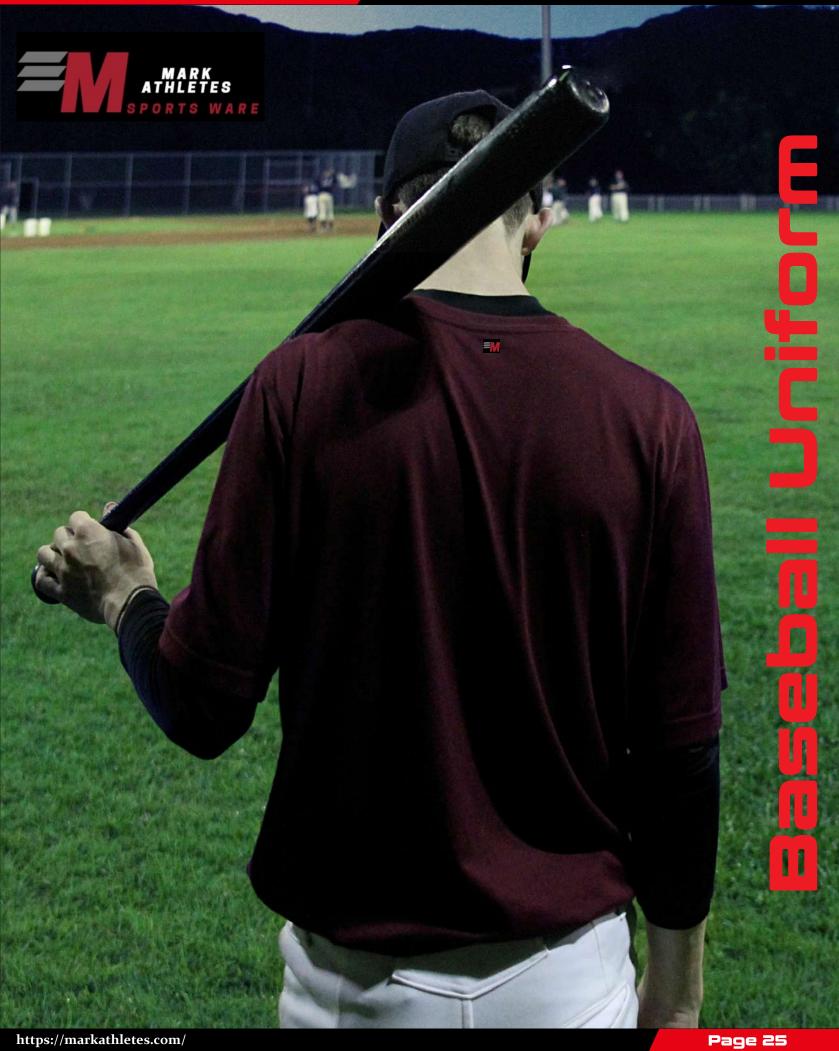

#### BASEBALL UNIFORM

#### **BASEBALL UNIFORM**

MA -10-101

#### MAIN FEATURES

Baseball Jerseys made of 100% polyester professional quality mesh 2-button placket baseball jerseys with set-in sleeves, double stitching and extended rounded tail.