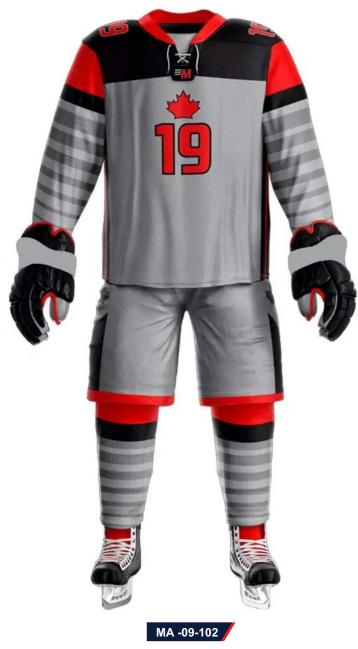

# ICE HOCKEY UNIFORM

#### **MAIN FEATURES**

Ice Hockey Uniform breathability and enhanced performance Shield patch sewn to bottom of front-collar fabric insert collar for added comfortTeam logo on center chest Ventilated mesh panel inserts Officially licensed Imported 100% Polyester

#### NEW

- Ice Hockey Jersey made in 100%.
- Polyester Mesh or 100% Polyester.
- Very Comfortable in wearing
- S-2XL
- 15 Colours

| Size | Length | Chest | Sleeve<br>Length | Waist | Short<br>Length |
|------|--------|-------|------------------|-------|-----------------|
| S    | 74     | 48    | 44               | 32    | 19              |
| М    | 76     | 53    | 44               | 34    | 20              |
| L    | 79     | 58    | 48               | 36    | 21              |
| XS   | 82     | 64    | 51               | 38    | 22              |
| XL   | 84     | 69    | 51               | 40    | 23              |
| 2XL  | 85     | 74    | 52               | 42    | 24              |
| 3XL  | 86     | 75    | 54               | 44    | 26              |