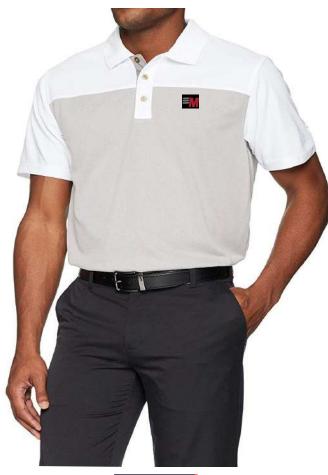

#### GOLF UNIFORM

#### **GOLF UNIFORM**

MA -10-101

#### MAIN FEATURES

Custom Ice Hockey Uniform Youth/Adult Size Pro Game Sublimation Uniform - Add Your Team, Name, and Number.

#### NEW

- Uniform is Flexible from top to bottom
- 100% Polyester 2-way stretching design
- 100% Spandex Pants with Elastic Waistband
- Very Comfortable in wearing
- S-2XL
- 15 Colours

| Size | Shirt<br>Length | Chest | Sleeve<br>Length | Waist | Pants<br>Length |
|------|-----------------|-------|------------------|-------|-----------------|
| S    | 66              | 43.5  | 32               | 30    | 38              |
| М    | 68              | 45.5  | 33               | 30    | 39.5            |
| L    | 70              | 47.5  | 34               | 32    | 41              |
| XS   | 66              | 49.5  | 35               | 34    | 42.5            |
| XL   | 66              | 51.5  | 36               | 36    | 44              |
| 2XL  | 66              | 53.5  | 37               | 38    | 45              |
| 3XL  | 66              | 56.5  | 38               | 40    | 47              |

#### GOLF UNIFORM

MA -10-103

MA -10-104

MA -10-107