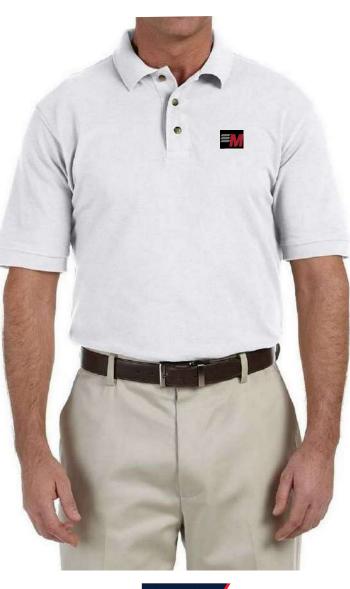

#### GOLF UNIFORM

#### **GOLF UNIFORM**

MA -10-101

#### MAIN FEATURES

Custom Ice Hockey Uniform Youth/Adult Size Pro Game Sublimation Uniform - Add Your Team, Name, and Number.

#### NEW

- Uniform is Flexible from top to bottom
- 100% Polyester 2-way stretching design
- 100% Spandex Pants with Elastic Waistband
- Very Comfortable in wearing
- S-2XL
- 15 Colours

| Size | Shirt<br>Length | Chest | Sleeve<br>Length | Waist | Pants<br>Length |
|------|-----------------|-------|------------------|-------|-----------------|
| S    | 66              | 43.5  | 32               | 30    | 38              |
| М    | 68              | 45.5  | 33               | 30    | 39.5            |
| L    | 70              | 47.5  | 34               | 32    | 41              |
| XS   | 66              | 49.5  | 35               | 34    | 42.5            |
| XL   | 66              | 51.5  | 36               | 36    | 44              |
| 2XL  | 66              | 53.5  | 37               | 38    | 45              |
| 3XL  | 66              | 56.5  | 38               | 40    | 47              |

#### GOLF UNIFORM

MA -10-103

MA -10-104

MA -10-107