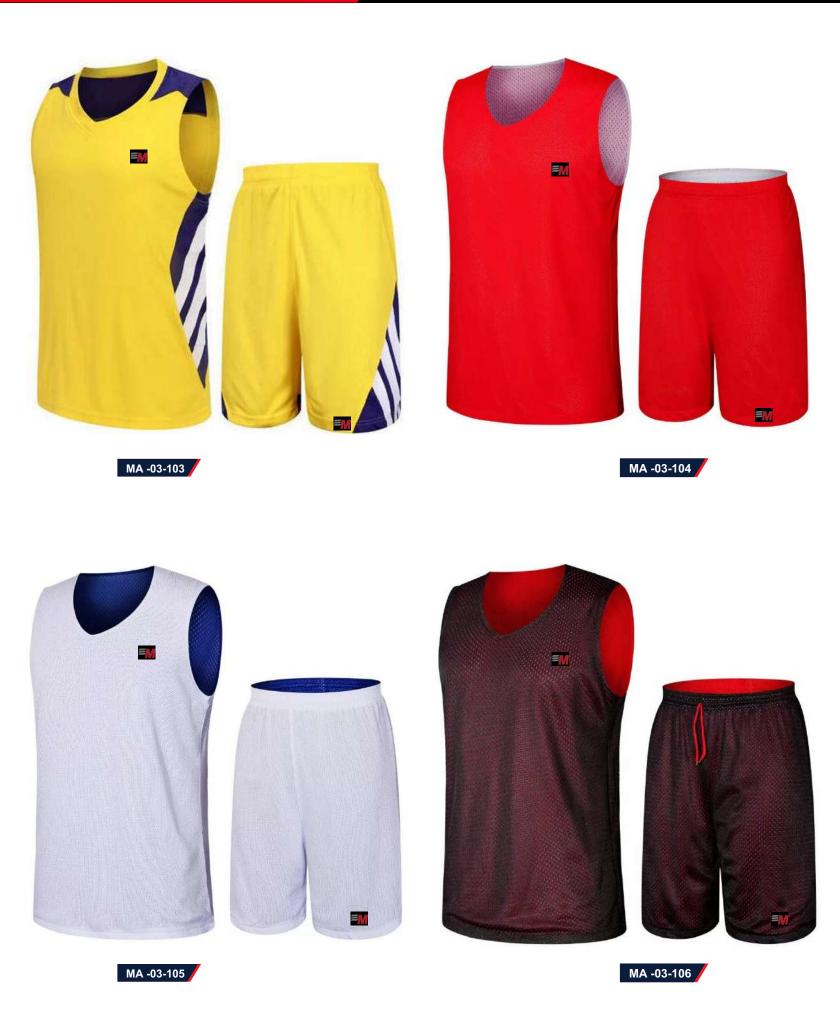

#### BASKETBALL UNIFORM

Basketball Uniform

#### BASKETBALL UNIFORM

#### MAIN FEATURES

Basket Ball Uniform made of 100% Dazzle polyester fabric. Full dye sublimated side panel or body (depend on design). Full dye sublimated TEAM NAME AND NUMBERS. Comfortable Fitting.

#### NEW

- Uniform is Flexible from top to bottom
- -Basketball jersey plus shorts-100% Polyester
- Smooth polyester surface with high mechanical stretch
- · comfortable, quick dry, suitable for basketball team,
- S-2XL
- 15 Colours

| Size | Shirt<br>Length | Chest | Waist | Short<br>Length |
|------|-----------------|-------|-------|-----------------|
| S    | 71              | 51    | 30    | 50              |
| М    | 74              | 53    | 32    | 53              |
| L    | 77              | 55    | 34    | 56              |
| XL   | 80              | 57    | 36    | 59              |
| 2XL  | 83              | 59    | 38    | 62              |
| 3XL  | 86              | 61    | 40    | 64              |
| 4XL  | 89              | 64    | 42    | 67              |