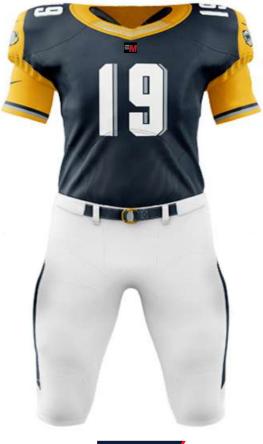

#### **MAIN FEATURES**

American Football Jersey made of 100% Polyester, Strategic ventilation for breath-ability, Machine washable, Short sleeves, Print on front, V neck, Full custom uniforms which can be made in any color and design.

#### NEW

- Uniform is Flexible from top to bottom
- 100% High Quality Guarantee
- 100% Spandex Pants with Elastic Waistband
- Comfortable, Breathable, Quick Dry
- S-2XL
- 15 Colours

| Size | Length | Chest | Shoulder | Waist | Short<br>Length |
|------|--------|-------|----------|-------|-----------------|
| S    | 33     | 36-38 | 19       | 27-29 | 38              |
| М    | 33     | 39-40 | 20       | 30-32 | 39              |
| L    | 34     | 42-44 | 21       | 33-35 | 41              |
| XL   | 35     | 46-48 | 23       | 36-38 | 44              |
| 2XL  | 36     | 50-52 | 25       | 40-42 | 45              |
| 3XL  | 37     | 54-56 | 27       | 44-46 | 47              |
| 4XL  | 38     | 58-60 | 29       | 48-50 | 48              |

MA -02-103 /

MA -02-104

MA -02-106