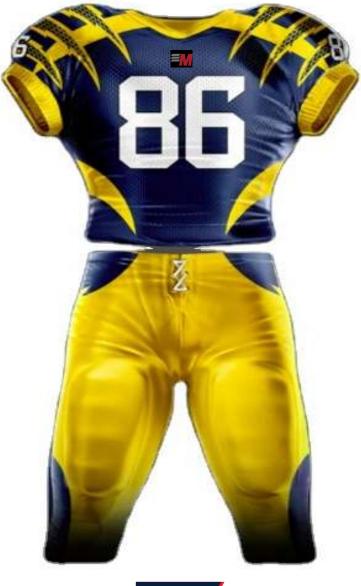

# SOCCER UNIFORM

1

MAIN FEATURES

The quality related things and provide you the best fabric for the Sports Our products are provided in various attractive designs, colors and patterns and can also be availed with customized facility as per the needs and specifications of our esteem clients. All our products are manufactured. NEW

- 100 % Polyester Fabric
- Full Custom option, unlimited color
- 100% Spandex Pants with Elastic Waistband
- Made for athletes
- S-2XL
- 15 Colours

| Size | Shirt<br>Length | Chest  | Sleeve<br>Length | Waist | Short<br>Length |
|------|-----------------|--------|------------------|-------|-----------------|
| S    | 66cm            | 43.5cm | 32cm             | 30cm  | 38cm            |
| М    | 68cm            | 45.5cm | 33cm             | 30cm  | 39.5cm          |
| L    | 70cm            | 47.5cm | 34cm             | 32cm  | 41cm            |
| XS   | 66cm            | 49.5cm | 35cm             | 34cm  | 42.5cm          |
| XL   | 66cm            | 51.5cm | 36cm             | 36cm  | 44cm            |
| 2XL  | 66cm            | 53.5cm | 37cm             | 38cm  | 45.5cm          |
| 3XL  | 66cm            | 56.5cm | 38cm             | 40cm  | 47cm            |

MA -01-103

MA -01-105

MA -01-104 🖊

MA -01-106

のた

MA -02-101 /