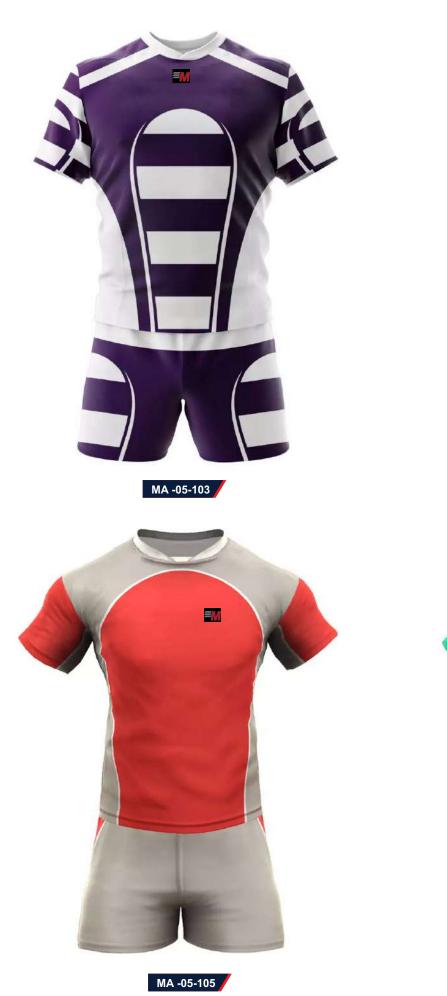

#### **RUGBY UNIFORM**

#### RUGBY UNIFORM

Custom sublimation rugby team jersey made of 100% Polyester 240 g sm Fabric Made of 100% original cotton, Retains the players sweat. Modern lightweight water resistant synthetic material.

#### RUGBY UNIFORM

MA -05-106