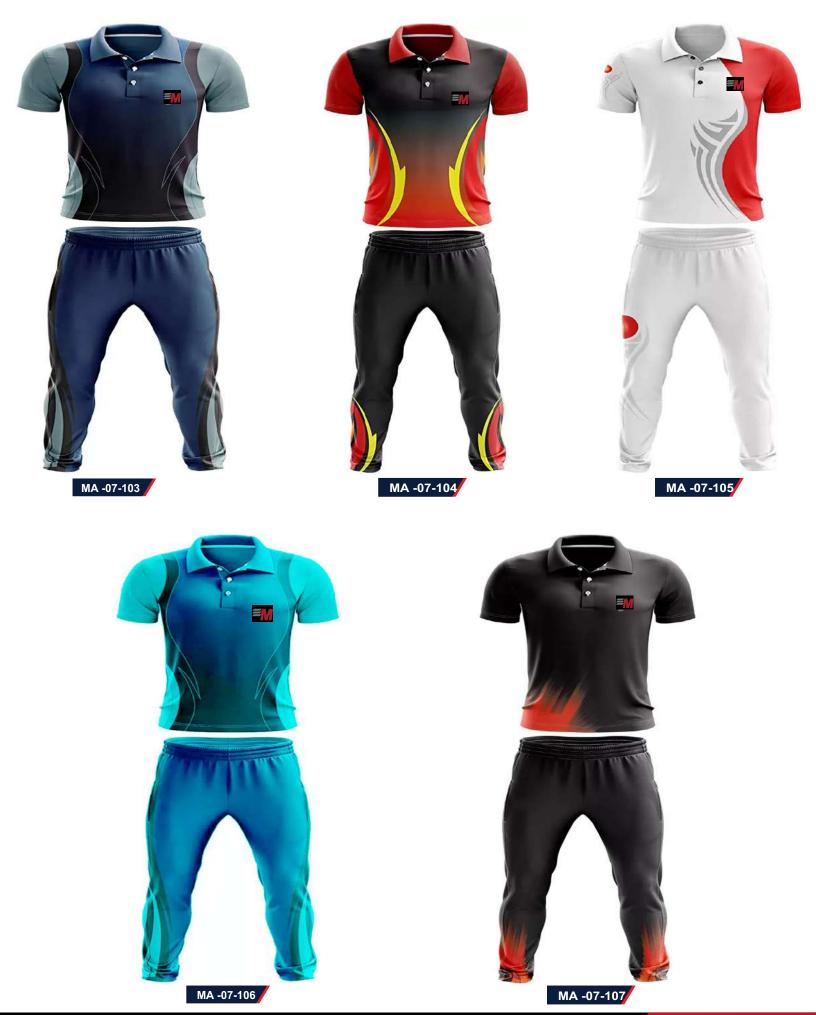

# CRICKET UNIFORM

#### CRICKET UNIFORM

#### MAIN FEATURES

Cricket Uniform made of 100% polyester. On offer from us is a beautifully designed collection of Custom Sublimation Cricket Uniforms. Designed using 100% cotton fabric, our products are available in a variety of sizes, colors and designs.

#### NEW

- Uniform is Flexible from top to bottom
- Designed using 100% cotton fabric,
- 100% Spandex Pants with Elastic Waistband
- Very Comfortable in wearing
- S-2XL
- 15 Colours

| Size | Shirt<br>Length | Chest | Sleeve<br>Length | Waist | Pants<br>Length |
|------|-----------------|-------|------------------|-------|-----------------|
| S    | 27"             | 20.8" | 28"              | 18.8" | 37"             |
| М    | 28"             | 21"   | 30"              | 19"   | 39"             |
| L    | 29"             | 22"   | 31"              | 20"   | 40"             |
| XS   | 30"             | 23"   | 32"              | 21"   | 42"             |
| XL   | 31"             | 24"   | 33"              | 22"   | 44"             |
| 2XL  | 33"             | 24.8" | 34"              | 22.8" | 45"             |
| 3XL  | 35"             | 25"   | 35"              | 23"   | 46"             |