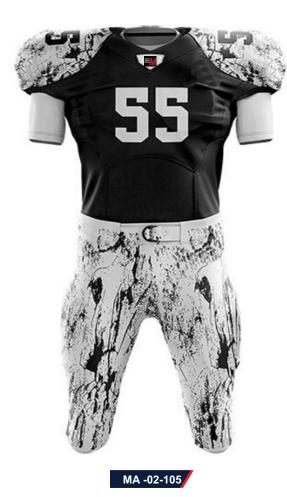

# SOCCER UNIFORM

1

MAIN FEATURES

The quality related things and provide you the best fabric for the Sports Our products are provided in various attractive designs, colors and patterns and can also be availed with customized facility as per the needs and specifications of our esteem clients. All our products are manufactured. NEW

- 100 % Polyester Fabric
- Full Custom option, unlimited color
- 100% Spandex Pants with Elastic Waistband
- Made for athletes
- S-2XL
- 15 Colours

| Size | Shirt<br>Length | Chest  | Sleeve<br>Length | Waist | Short<br>Length |
|------|-----------------|--------|------------------|-------|-----------------|
| S    | 66cm            | 43.5cm | 32cm             | 30cm  | 38cm            |
| М    | 68cm            | 45.5cm | 33cm             | 30cm  | 39.5cm          |
| L    | 70cm            | 47.5cm | 34cm             | 32cm  | 41cm            |
| XS   | 66cm            | 49.5cm | 35cm             | 34cm  | 42.5cm          |
| XL   | 66cm            | 51.5cm | 36cm             | 36cm  | 44cm            |
| 2XL  | 66cm            | 53.5cm | 37cm             | 38cm  | 45.5cm          |
| 3XL  | 66cm            | 56.5cm | 38cm             | 40cm  | 47cm            |

MA -01-103

MA -01-105

MA -01-104 🖊

MA -01-106

のた

MA -02-101 /