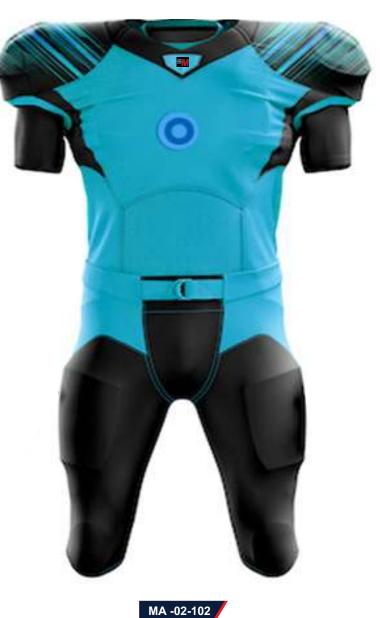

#### **MAIN FEATURES**

American Football Jersey made of 100% Polyester, Strategic ventilation for breath-ability, Machine washable, Short sleeves, Print on front, V neck, Full custom uniforms which can be made in any color and design.

#### NEW

- Uniform is Flexible from top to bottom
- 100% High Quality Guarantee
- 100% Spandex Pants with Elastic Waistband
- Comfortable, Breathable, Quick Dry
- S-2XL
- 15 Colours

| Size | Length | Chest | Shoulder | Waist | Short<br>Length |
|------|--------|-------|----------|-------|-----------------|
| S    | 33     | 36-38 | 19       | 27-29 | 38              |
| М    | 33     | 39-40 | 20       | 30-32 | 39              |
| L    | 34     | 42-44 | 21       | 33-35 | 41              |
| XL   | 35     | 46-48 | 23       | 36-38 | 44              |
| 2XL  | 36     | 50-52 | 25       | 40-42 | 45              |
| 3XL  | 37     | 54-56 | 27       | 44-46 | 47              |
| 4XL  | 38     | 58-60 | 29       | 48-50 | 48              |

MA -02-103 /

MA -02-104

MA -02-106