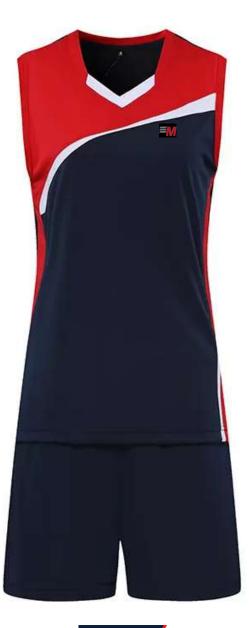

#### VOLLEYBALL UNIFORM

EM

MA -04-101

#### MAIN FEATURES

Volleyball Uniforms Made of 100% Polyester Mesh, Mixed Polyester & Spandex Any color combination with customizable player names. Made of poly spandex Hydra Tech fabric, in seam option for maximum comfort and flexibility.

#### NEW

- Uniform is Flexible from top to bottom
- Made from our performance fabric for superior moisture control.
- 100% Spandex Pants with Elastic Waistband
- Very Comfortable in wearing
- S-2XL
- 15 Colours

| Size | Length<br>of vest | Chest<br>Width | Waist  | Short<br>Length |
|------|-------------------|----------------|--------|-----------------|
| S    | 27"               | 18.5"          | 22-39" | 15"             |
| М    | 28.5"             | 19.5"          | 24-41" | 16"             |
| L    | 29.5"             | 20.5"          | 26-43" | 17"             |
| XL   | 30.5"             | 21.5"          | 28-45  | 18"             |
| 2XL  | 31.5"             | 22.5"          | 29-46" | 19"             |
| 3XL  | 32"               | 23.5"          | 30-47" | 20"             |
| 4XL  | 33"               | 24.5"          | 31-41" | 21"             |

#### VOLLEYBALL UNIFORM