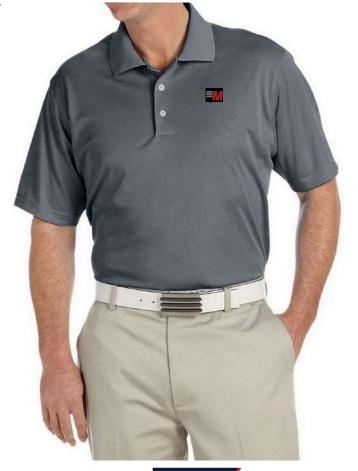

#### GOLF UNIFORM

#### **GOLF UNIFORM**

MA -10-101

#### MAIN FEATURES

Custom Ice Hockey Uniform Youth/Adult Size Pro Game Sublimation Uniform - Add Your Team, Name, and Number.

#### NEW

- Uniform is Flexible from top to bottom
- 100% Polyester 2-way stretching design
- 100% Spandex Pants with Elastic Waistband
- Very Comfortable in wearing
- S-2XL
- 15 Colours

| Size | Shirt<br>Length | Chest | Sleeve<br>Length | Waist | Pants<br>Length |
|------|-----------------|-------|------------------|-------|-----------------|
| S    | 66              | 43.5  | 32               | 30    | 38              |
| М    | 68              | 45.5  | 33               | 30    | 39.5            |
| L    | 70              | 47.5  | 34               | 32    | 41              |
| XS   | 66              | 49.5  | 35               | 34    | 42.5            |
| XL   | 66              | 51.5  | 36               | 36    | 44              |
| 2XL  | 66              | 53.5  | 37               | 38    | 45              |
| 3XL  | 66              | 56.5  | 38               | 40    | 47              |

#### GOLF UNIFORM

MA -10-103

MA -10-104

MA -10-107