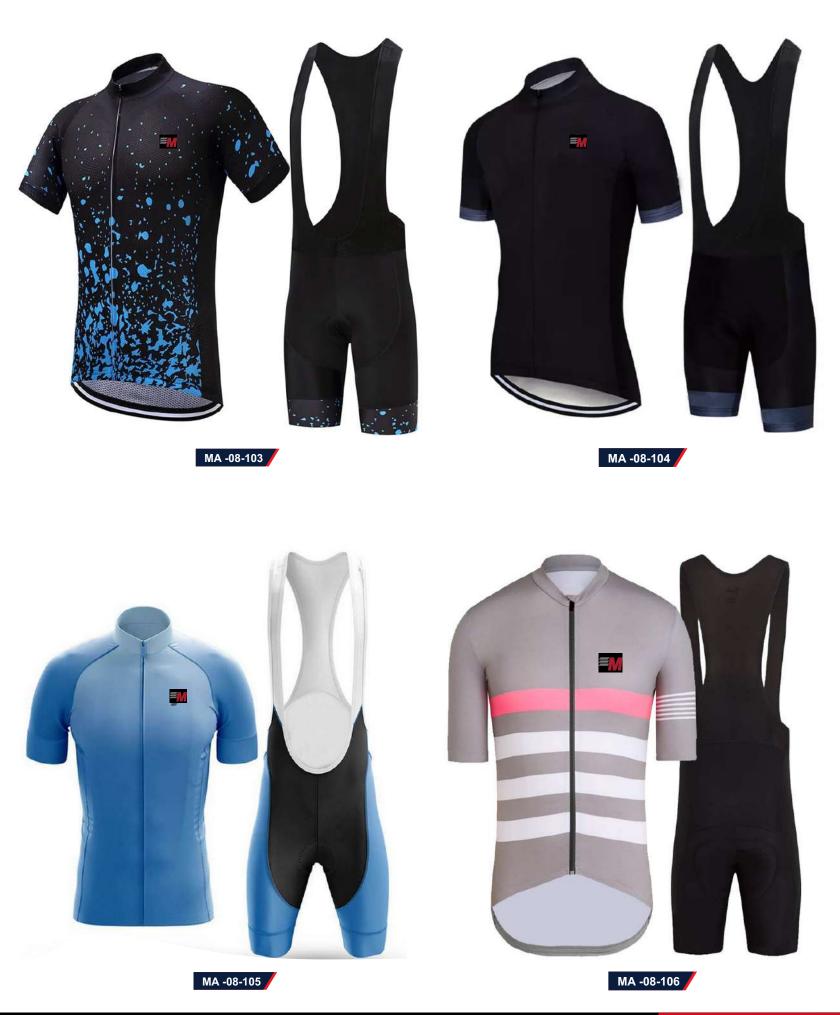

#### **CYCLING UNIFORM**

MA -08-101

#### MAIN FEATURES

Performance Compression Bib made of 100% Laycra, Performance athletic apparel, Yoga, Swim, Cycling and also as fitness wears combined premium compression fabrics to its Performance.