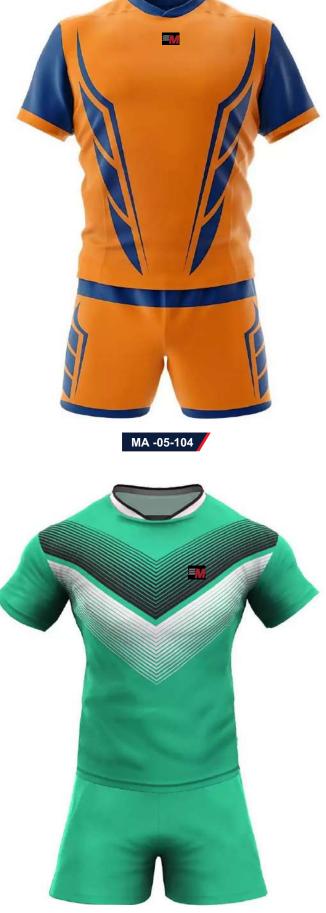

#### **RUGBY UNIFORM**

#### RUGBY UNIFORM

Custom sublimation rugby team jersey made of 100% Polyester 240 g sm Fabric Made of 100% original cotton, Retains the players sweat. Modern lightweight water resistant synthetic material.

#### RUGBY UNIFORM

MA -05-106