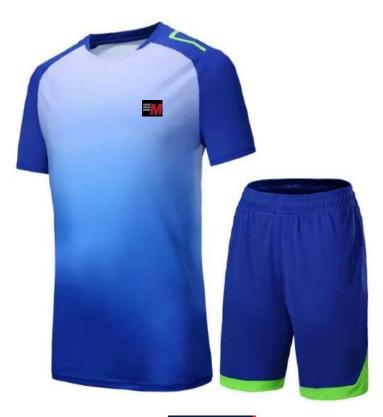

# SOCCER UNIFORM

1

MAIN FEATURES

The quality related things and provide you the best fabric for the Sports Our products are provided in various attractive designs, colors and patterns and can also be availed with customized facility as per the needs and specifications of our esteem clients. All our products are manufactured. NEW

- 100 % Polyester Fabric
- Full Custom option, unlimited color
- 100% Spandex Pants with Elastic Waistband
- Made for athletes
- S-2XL
- 15 Colours

| Size | Shirt<br>Length | Chest  | Sleeve<br>Length | Waist | Short<br>Length |
|------|-----------------|--------|------------------|-------|-----------------|
| S    | 66cm            | 43.5cm | 32cm             | 30cm  | 38cm            |
| М    | 68cm            | 45.5cm | 33cm             | 30cm  | 39.5cm          |
| L    | 70cm            | 47.5cm | 34cm             | 32cm  | 41cm            |
| XS   | 66cm            | 49.5cm | 35cm             | 34cm  | 42.5cm          |
| XL   | 66cm            | 51.5cm | 36cm             | 36cm  | 44cm            |
| 2XL  | 66cm            | 53.5cm | 37cm             | 38cm  | 45.5cm          |
| 3XL  | 66cm            | 56.5cm | 38cm             | 40cm  | 47cm            |

MA -01-103

MA -01-105

MA -01-104 🖊

MA -01-106

のた

MA -02-101 /