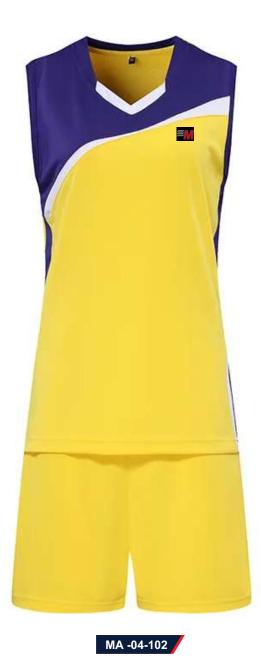

#### VOLLEYBALL UNIFORM

EM

MA -04-101

#### MAIN FEATURES

Volleyball Uniforms Made of 100% Polyester Mesh, Mixed Polyester & Spandex Any color combination with customizable player names. Made of poly spandex Hydra Tech fabric, in seam option for maximum comfort and flexibility.