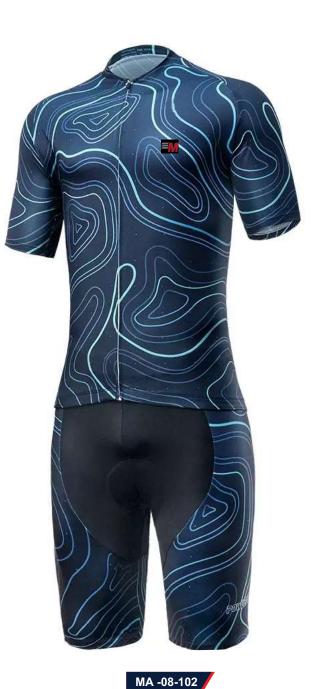

#### **CYCLING UNIFORM**

MA -08-101

#### MAIN FEATURES

Performance Compression Bib made of 100% Laycra, Performance athletic apparel, Yoga, Swim, Cycling and also as fitness wears combined premium compression fabrics to its Performance.