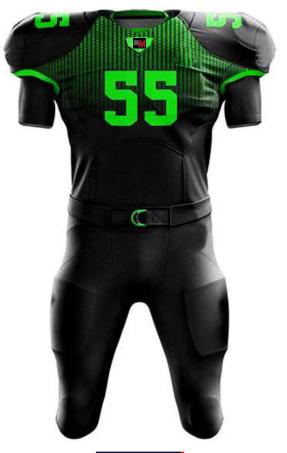

#### **MAIN FEATURES**

American Football Jersey made of 100% Polyester, Strategic ventilation for breath-ability, Machine washable, Short sleeves, Print on front, V neck, Full custom uniforms which can be made in any color and design.

#### NEW

- Uniform is Flexible from top to bottom
- 100% High Quality Guarantee
- 100% Spandex Pants with Elastic Waistband
- Comfortable, Breathable, Quick Dry
- S-2XL
- 15 Colours

| Size | Length | Chest | Shoulder | Waist | Short<br>Length |
|------|--------|-------|----------|-------|-----------------|
| S    | 33     | 36-38 | 19       | 27-29 | 38              |
| М    | 33     | 39-40 | 20       | 30-32 | 39              |
| L    | 34     | 42-44 | 21       | 33-35 | 41              |
| XL   | 35     | 46-48 | 23       | 36-38 | 44              |
| 2XL  | 36     | 50-52 | 25       | 40-42 | 45              |
| 3XL  | 37     | 54-56 | 27       | 44-46 | 47              |
| 4XL  | 38     | 58-60 | 29       | 48-50 | 48              |

MA -02-103 /

MA -02-104

MA -02-106