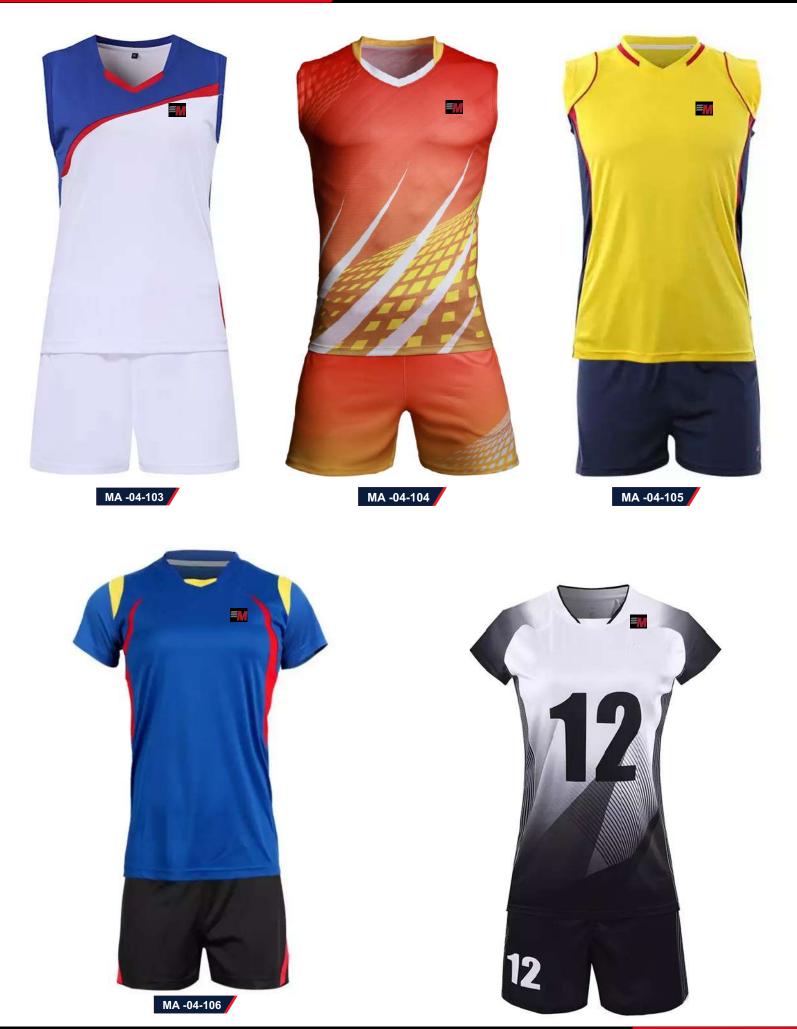

#### MAIN FEATURES

Volleyball Uniforms Made of 100% Polyester Mesh, Mixed Polyester & Spandex Any color combination with customizable player names. Made of poly spandex Hydra Tech fabric, in seam option for maximum comfort and flexibility.

#### NEW

- Uniform is Flexible from top to bottom
- Made from our performance fabric for superior moisture control.
- 100% Spandex Pants with Elastic Waistband
- Very Comfortable in wearing
- S-2XL
- 15 Colours