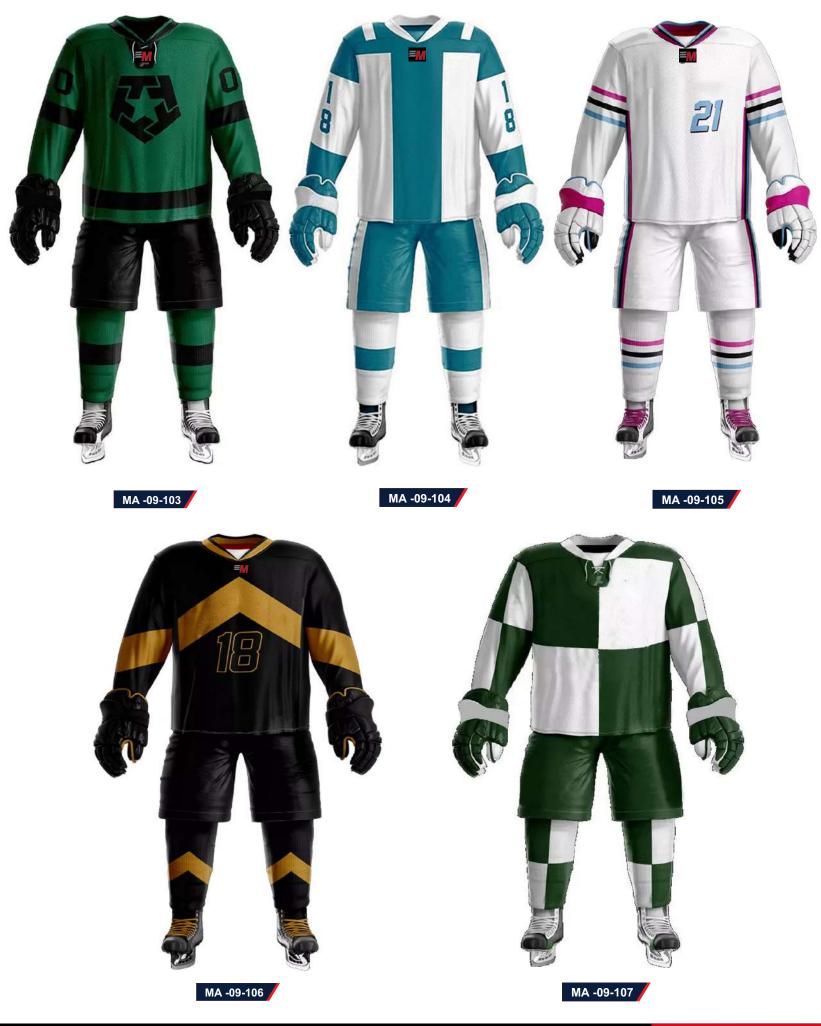

# ICE HOCKEY UNIFORM

#### **MAIN FEATURES**

Ice Hockey Uniform breathability and enhanced performance Shield patch sewn to bottom of front-collar fabric insert collar for added comfortTeam logo on center chest Ventilated mesh panel inserts Officially licensed Imported 100% Polyester

#### NEW

- Ice Hockey Jersey made in 100%.
- Polyester Mesh or 100% Polyester.
- Very Comfortable in wearing
- S-2XL
- 15 Colours

| Size | Length | Chest | Sleeve<br>Length | Waist | Short<br>Length |
|------|--------|-------|------------------|-------|-----------------|
| S    | 74     | 48    | 44               | 32    | 19              |
| М    | 76     | 53    | 44               | 34    | 20              |
| L    | 79     | 58    | 48               | 36    | 21              |
| XS   | 82     | 64    | 51               | 38    | 22              |
| XL   | 84     | 69    | 51               | 40    | 23              |
| 2XL  | 85     | 74    | 52               | 42    | 24              |
| 3XL  | 86     | 75    | 54               | 44    | 26              |

#### ICE HOCKEY UNIFORM