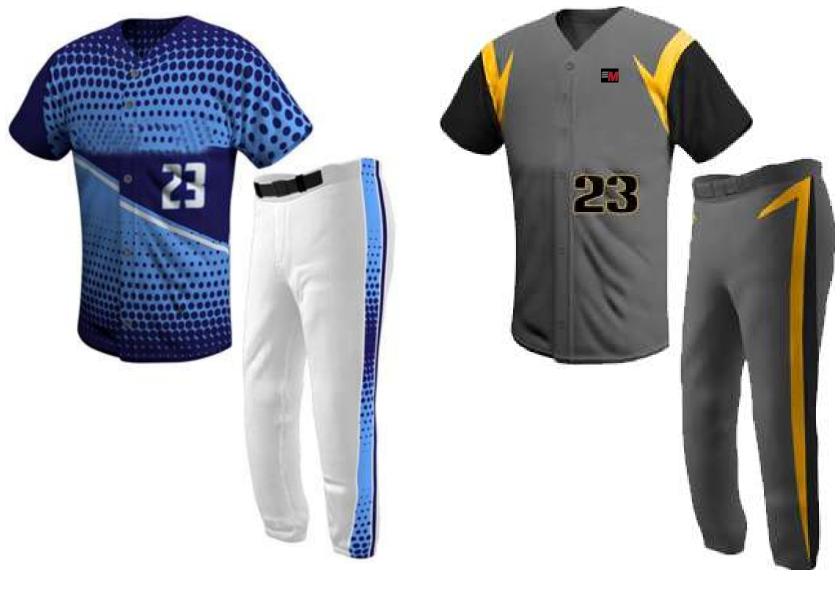

#### BASEBALL UNIFORM

#### **BASEBALL UNIFORM**

MA -10-101

#### MAIN FEATURES

Baseball Jerseys made of 100% polyester professional quality mesh 2-button placket baseball jerseys with set-in sleeves, double stitching and extended rounded tail.