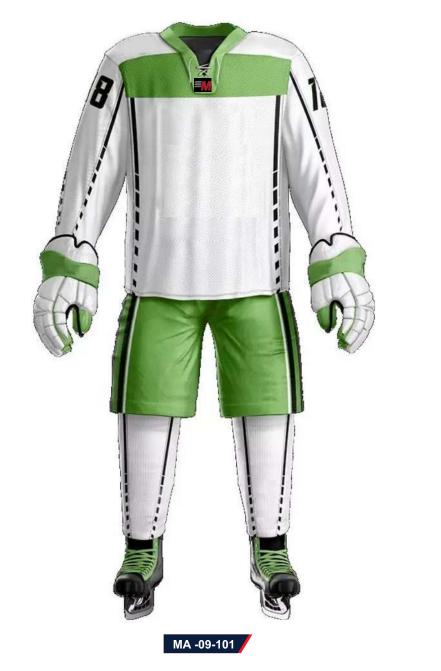

# ICE HOCKEY UNIFORM

#### **MAIN FEATURES**

Ice Hockey Uniform breathability and enhanced performance Shield patch sewn to bottom of front-collar fabric insert collar for added comfortTeam logo on center chest Ventilated mesh panel inserts Officially licensed Imported 100% Polyester

#### NEW

- Ice Hockey Jersey made in 100%.
- Polyester Mesh or 100% Polyester.
- Very Comfortable in wearing
- S-2XL
- 15 Colours

| Size | Length | Chest | Sleeve<br>Length | Waist | Short<br>Length |
|------|--------|-------|------------------|-------|-----------------|
| S    | 74     | 48    | 44               | 32    | 19              |
| М    | 76     | 53    | 44               | 34    | 20              |
| L    | 79     | 58    | 48               | 36    | 21              |
| XS   | 82     | 64    | 51               | 38    | 22              |
| XL   | 84     | 69    | 51               | 40    | 23              |
| 2XL  | 85     | 74    | 52               | 42    | 24              |
| 3XL  | 86     | 75    | 54               | 44    | 26              |