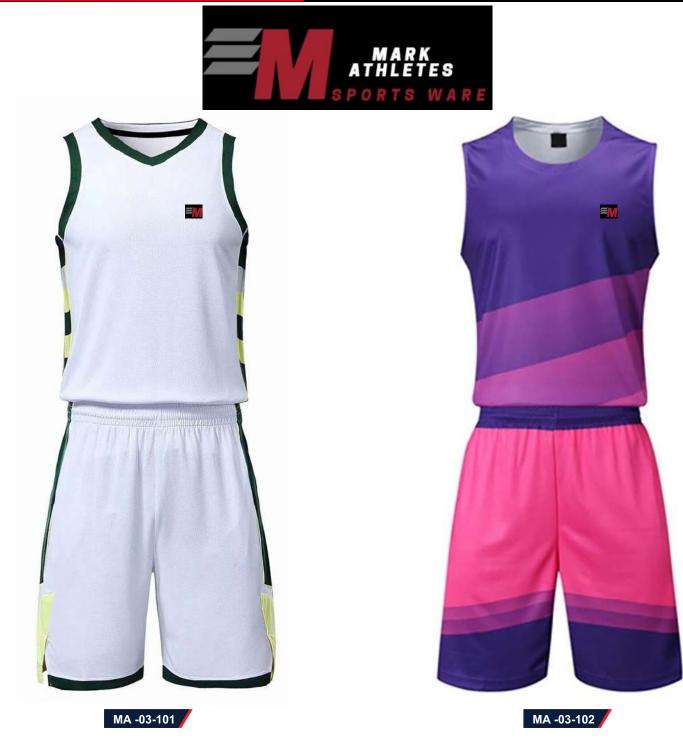

#### BASKETBALL UNIFORM

Basketball Uniform

#### BASKETBALL UNIFORM

#### MAIN FEATURES

Basket Ball Uniform made of 100% Dazzle polyester fabric. Full dye sublimated side panel or body (depend on design). Full dye sublimated TEAM NAME AND NUMBERS. Comfortable Fitting.

#### NEW

- Uniform is Flexible from top to bottom
- -Basketball jersey plus shorts-100% Polyester
- Smooth polyester surface with high mechanical stretch
- · comfortable, quick dry, suitable for basketball team,
- S-2XL
- 15 Colours

| Size | Shirt<br>Length | Chest | Waist | Short<br>Length |
|------|-----------------|-------|-------|-----------------|
| S    | 71              | 51    | 30    | 50              |
| М    | 74              | 53    | 32    | 53              |
| L    | 77              | 55    | 34    | 56              |
| XL   | 80              | 57    | 36    | 59              |
| 2XL  | 83              | 59    | 38    | 62              |
| 3XL  | 86              | 61    | 40    | 64              |
| 4XL  | 89              | 64    | 42    | 67              |