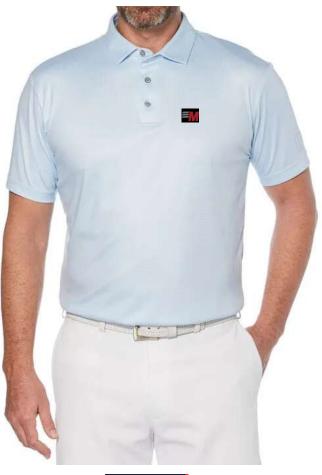

#### GOLF UNIFORM

#### **GOLF UNIFORM**

MA -10-101

#### MAIN FEATURES

Custom Ice Hockey Uniform Youth/Adult Size Pro Game Sublimation Uniform - Add Your Team, Name, and Number.

#### NEW

- Uniform is Flexible from top to bottom
- 100% Polyester 2-way stretching design
- 100% Spandex Pants with Elastic Waistband
- Very Comfortable in wearing
- S-2XL
- 15 Colours

| Size | Shirt<br>Length | Chest | Sleeve<br>Length | Waist | Pants<br>Length |
|------|-----------------|-------|------------------|-------|-----------------|
| S    | 66              | 43.5  | 32               | 30    | 38              |
| М    | 68              | 45.5  | 33               | 30    | 39.5            |
| L    | 70              | 47.5  | 34               | 32    | 41              |
| XS   | 66              | 49.5  | 35               | 34    | 42.5            |
| XL   | 66              | 51.5  | 36               | 36    | 44              |
| 2XL  | 66              | 53.5  | 37               | 38    | 45              |
| 3XL  | 66              | 56.5  | 38               | 40    | 47              |

#### GOLF UNIFORM

MA -10-103

MA -10-104

MA -10-107