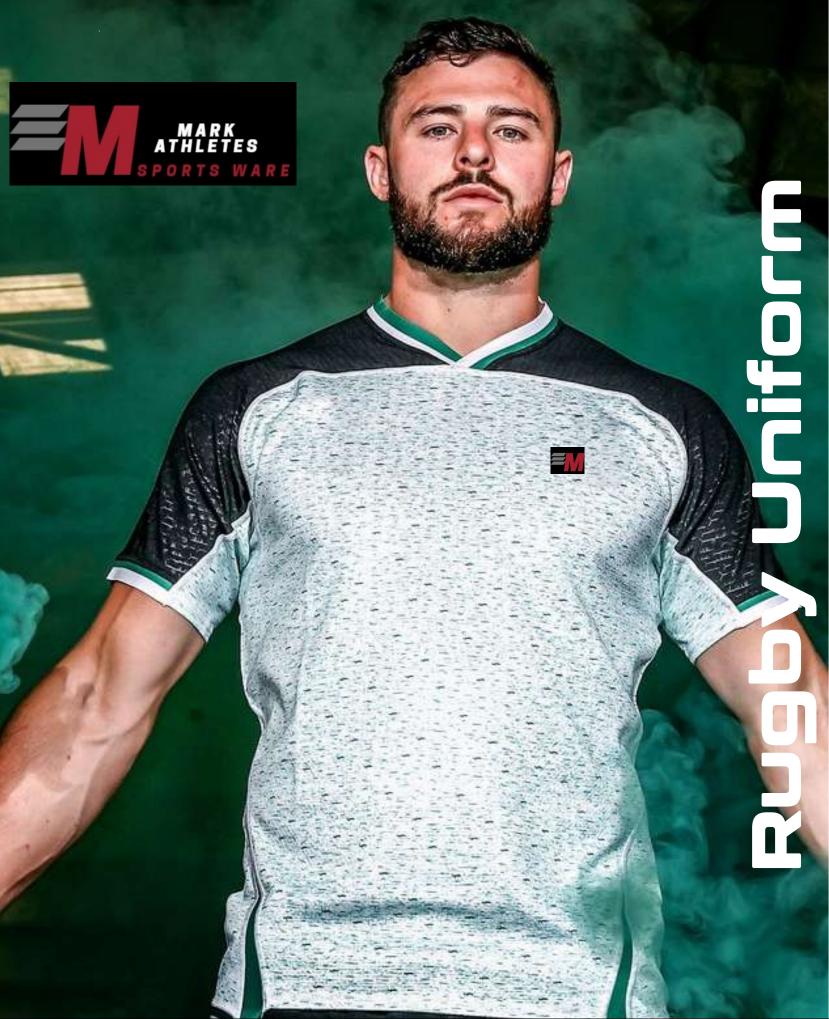

#### **RUGBY UNIFORM**

#### RUGBY UNIFORM

Custom sublimation rugby team jersey made of 100% Polyester 240 g sm Fabric Made of 100% original cotton, Retains the players sweat. Modern lightweight water resistant synthetic material.