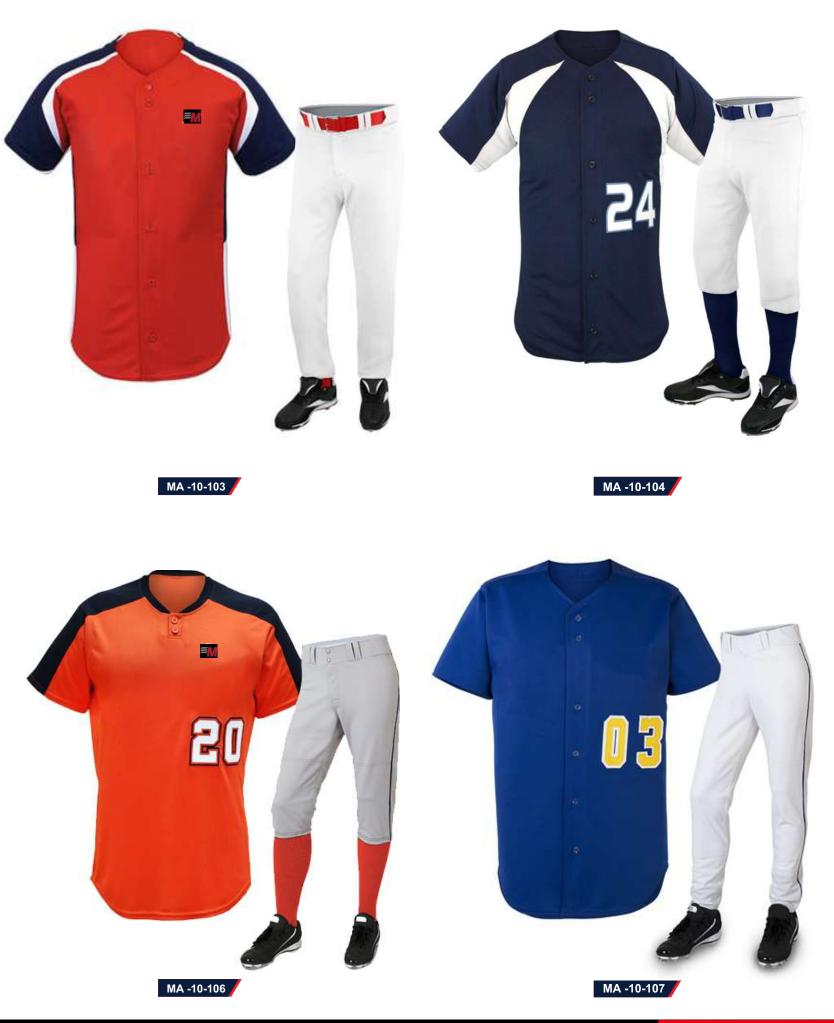

#### BASEBALL UNIFORM

#### **BASEBALL UNIFORM**

MA -10-101

#### MAIN FEATURES

Baseball Jerseys made of 100% polyester professional quality mesh 2-button placket baseball jerseys with set-in sleeves, double stitching and extended rounded tail.

#### NEW

- Uniform is Flexible from top to bottom
- 100% lightweight yet strong and breathable polyester fabrics
- 100% Spandex Pants with Elastic Waistband
- Very Comfortable in wearing
- S-2XL
- 15 Colours