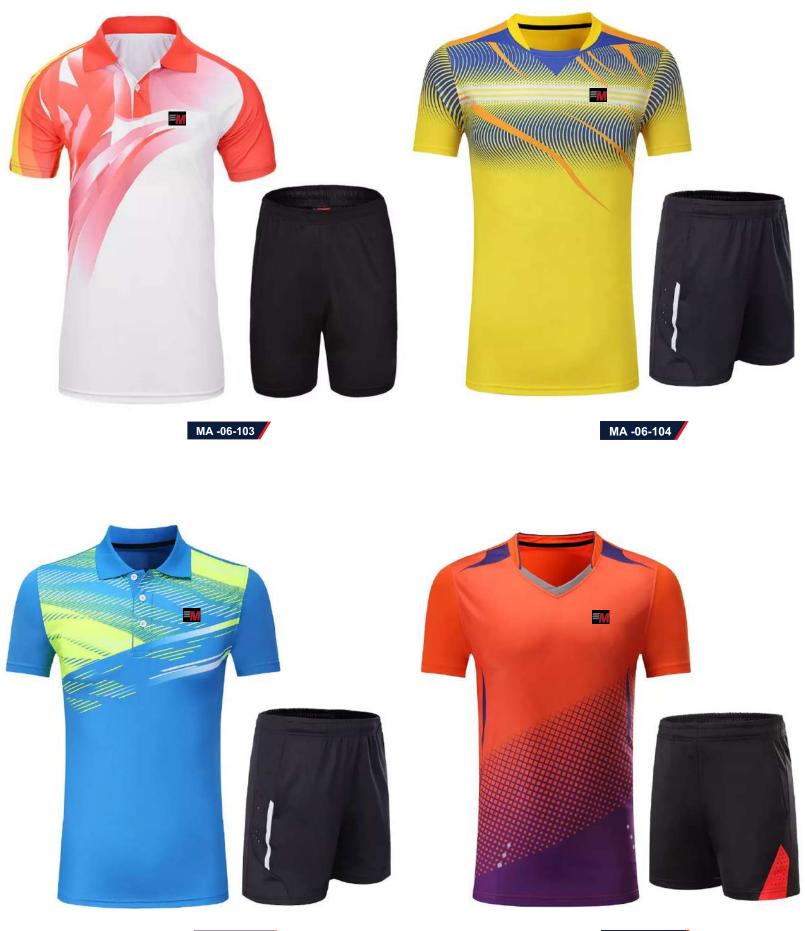

#### **TENNIS UNIFORM**

#### MAIN FEATURES

Men must wear tennis uniform. Collared polo-style shirts, crew-collared tennis shirts and tennis themed t-shirts are acceptable. Game Sublimation Uniform - Add Your Team, Name, and Number.

#### NEW

- Uniform is Flexible from top to bottom
- 100% Polyester 2-way stretching design
- 100% Spandex Pants with Elastic Waistband
- Very Comfortable in wearing
- S-2XL
- 15 Colours

| Size | Length | Chest | Shoulder | Waist | Short<br>Length |
|------|--------|-------|----------|-------|-----------------|
| S    | 63     | 48    | 41       | 29-44 | 32              |
| М    | 65     | 49    | 43.2     | 32-47 | 34              |
| L    | 67     | 51    | 44.6     | 34-50 | 36              |
| XL   | 69     | 53    | 46       | 36-52 | 38              |
| 2XL  | 71     | 55    | 47.4     | 38-52 | 40              |
| 3XL  | 73     | 57    | 48.8     | 41-57 | 42              |
| 4XL  | 75     | 59    | 49       | 43-60 | 44              |

#### **TENNIS UNIFORM**

MA -06-105

MA -06-106