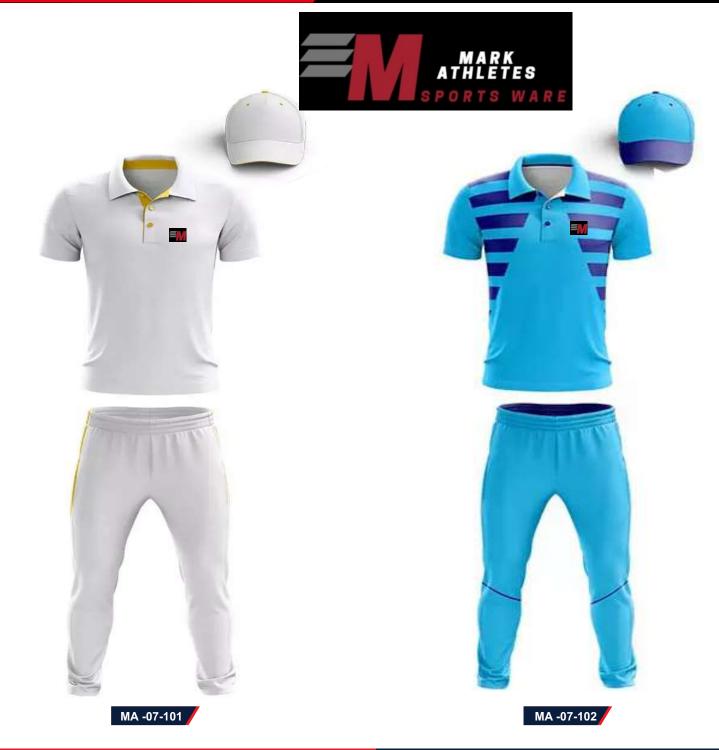

#### GOLF UNIFORM

#### **GOLF UNIFORM**

MA -10-101

#### MAIN FEATURES

Custom Ice Hockey Uniform Youth/Adult Size Pro Game Sublimation Uniform - Add Your Team, Name, and Number.

#### NEW

- Uniform is Flexible from top to bottom
- 100% Polyester 2-way stretching design
- 100% Spandex Pants with Elastic Waistband
- Very Comfortable in wearing
- S-2XL
- 15 Colours

| Size | Shirt<br>Length | Chest | Sleeve<br>Length | Waist | Pants<br>Length |
|------|-----------------|-------|------------------|-------|-----------------|
| S    | 66              | 43.5  | 32               | 30    | 38              |
| М    | 68              | 45.5  | 33               | 30    | 39.5            |
| L    | 70              | 47.5  | 34               | 32    | 41              |
| XS   | 66              | 49.5  | 35               | 34    | 42.5            |
| XL   | 66              | 51.5  | 36               | 36    | 44              |
| 2XL  | 66              | 53.5  | 37               | 38    | 45              |
| 3XL  | 66              | 56.5  | 38               | 40    | 47              |

#### GOLF UNIFORM

MA -10-103

MA -10-104

MA -10-107